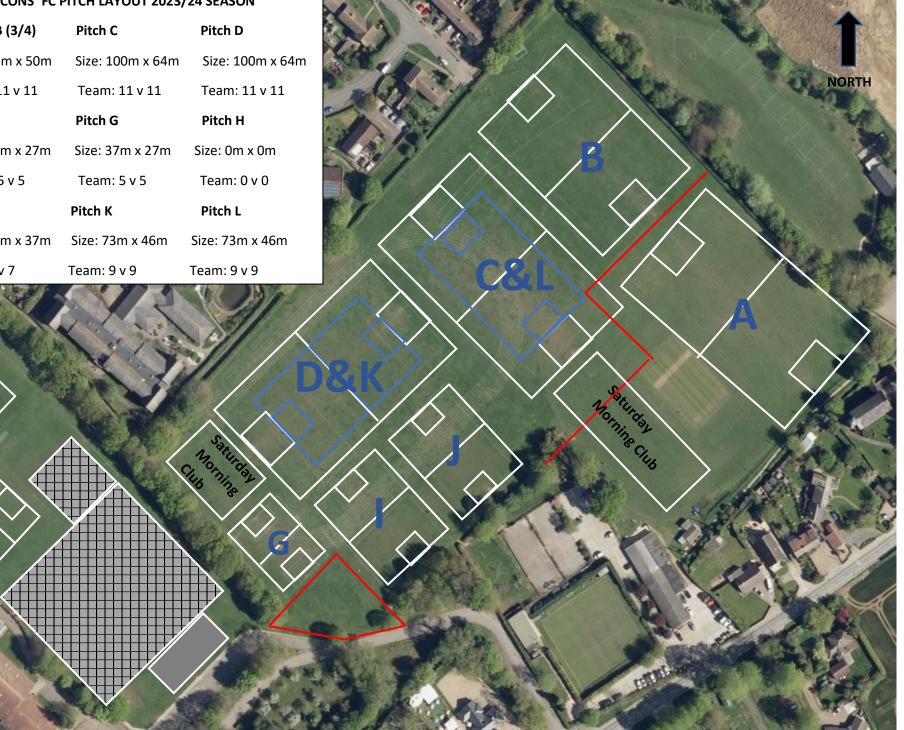

| STOWUPLAND FALCONS' FC PITCH LAYOUT 2023/24 SEASON |                 |                  |                  |
|----------------------------------------------------|-----------------|------------------|------------------|
| Pitch A                                            | Pitch B (3/4)   | Pitch C          | Pitch D          |
| Size: 100m x 64m                                   | Size: 82m x 50m | Size: 100m x 64m | Size: 100m x 64m |
| Team: 11 v 11                                      | Team: 11 v 11   | Team: 11 v 11    | Team: 11 v 11    |
| Pitch E                                            | Pitch F         | Pitch G          | Pitch H          |
| Size: 55m x 37m                                    | Size: 37m x 27m | Size: 37m x 27m  | Size: 0m x 0m    |
| Team: 7 v 7                                        | Team: 5 v 5     | Team: 5 v 5      | Team: 0 v 0      |
| Pitch I                                            | Pitch J         | Pitch K          | Pitch L          |
| Size: 55m x 37m                                    | Size: 55m x 37m | Size: 73m x 46m  | Size: 73m x 46m  |
| Team: 7 v 7                                        | Team: 7 v 7     | Team: 9 v 9      | Team: 9 v 9      |
|                                                    |                 |                  |                  |